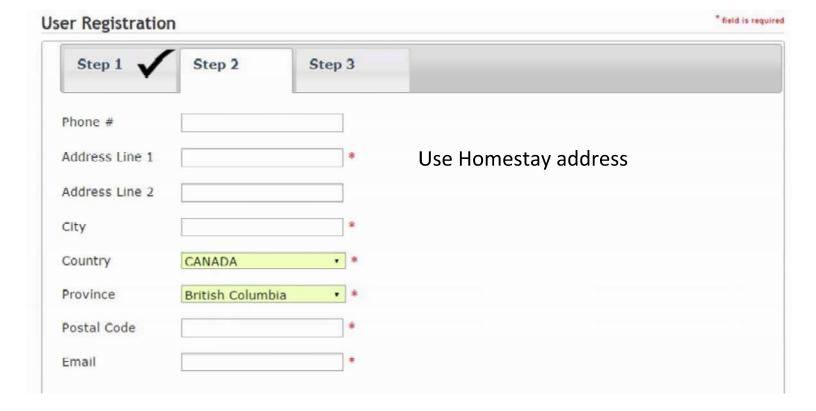

|
| Step 1                                               | Step 2             | Step 3  |           |                                     |             |                                             |
| Please enter you<br>First Name<br>Last Name          | ur personal inform | use na  | ime as in | ed at a la                          | ter stage). |                                             |
|                                                      |                    |         |           |                                     |             |                                             |
|                                                      |                    |         |           |                                     |             |                                             |



#### Step 4: Fill out information required & click "continue"

#### Step 5: Complete information by entering a password& security question

|   | Step 1 🗸 Step 2 🗸 Step 3                                                                                                                        |
|---|-------------------------------------------------------------------------------------------------------------------------------------------------|
|   | Password                                                                                                                                        |
|   | You must choose a password that is at least 8 characters in length, includes at least one upper case letter, one lower case letter, one number. |
|   | Confirm Password *