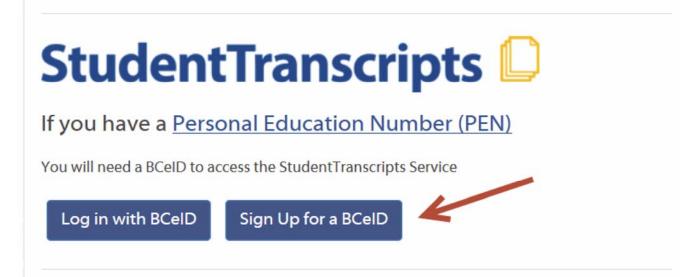

## Getting Started: BCeID Sign Up

From the Transcripts and Certificates web page, select Sign up for a BCeID.

## Getting Started: BCeID Sign Up