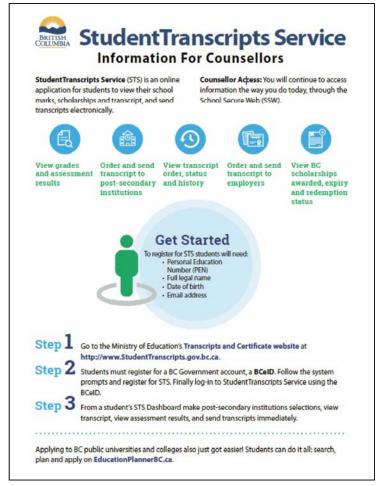

### **Poster for School Counsellors**

## **Getting Started**

### **Important Information for Students**

- Students must register for a BC Government account, a BCeID before accessing the StudentTranscript Service.
- Current students receive 25 free transcripts for distribution
- Students are responsible for ensuring transcript accuracy prior to transmission to post-secondary institutions

## Getting Started: BCeID Sign Up

From the Transcripts and Certificates web page, select Sign up for a BCeID.