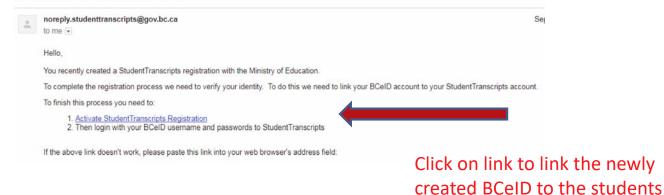

### Email Verification

STS account.

### An email confirmation will be sent to activate registration.

Activate your Education Account Inbox ×

11